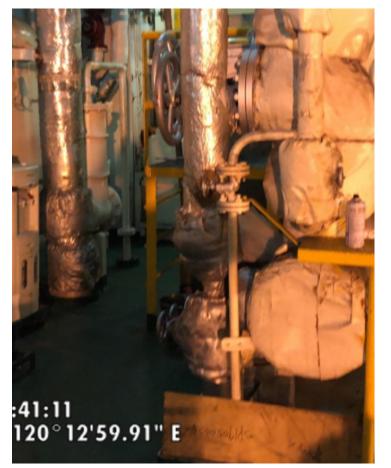

n or in any of its Supplements shall only be allowed to specially authorised members of the staff.

> THE BOOK AND ITS SUPPLEMENTS ARE INVARIABLY TO BE KEPT LOCKED UP IN THE SAFEST PLACE AVAILABLE WHEN NOT IN USE. EVERY EFFORT MUST BE TAKEN TO PREVENT THEM FALLING INTO THE HANDS OF ENEMY AGENTS.

N.B.—It is essential that a receipt be returned for this volume and for each Supplement, as received.

LOSS OF THIS REGISTER OR OF ANY SUPPLEMENTS MUST BE REPORTED AT ONCE TO LLOYD'S REGISTER OF SHIPPING AND TO THE NEAREST BRITISH NAVAL AUTHORITY OR BRITISH CONSUL.

# R







RULES AND REGULATIONS FOR THE CONSTRUCTION AND CLASSIFICATION OF STEEL SHIPS 1974









European Maritime Safety Agency





Find out more about maritime performance services.

Contact us.





### Covid & Class Surveys









## Thank you

Theodosis Stamatellos

Lloyd's Register Regional Manager for South Europe Theodosis.Stamatellos@lr.org