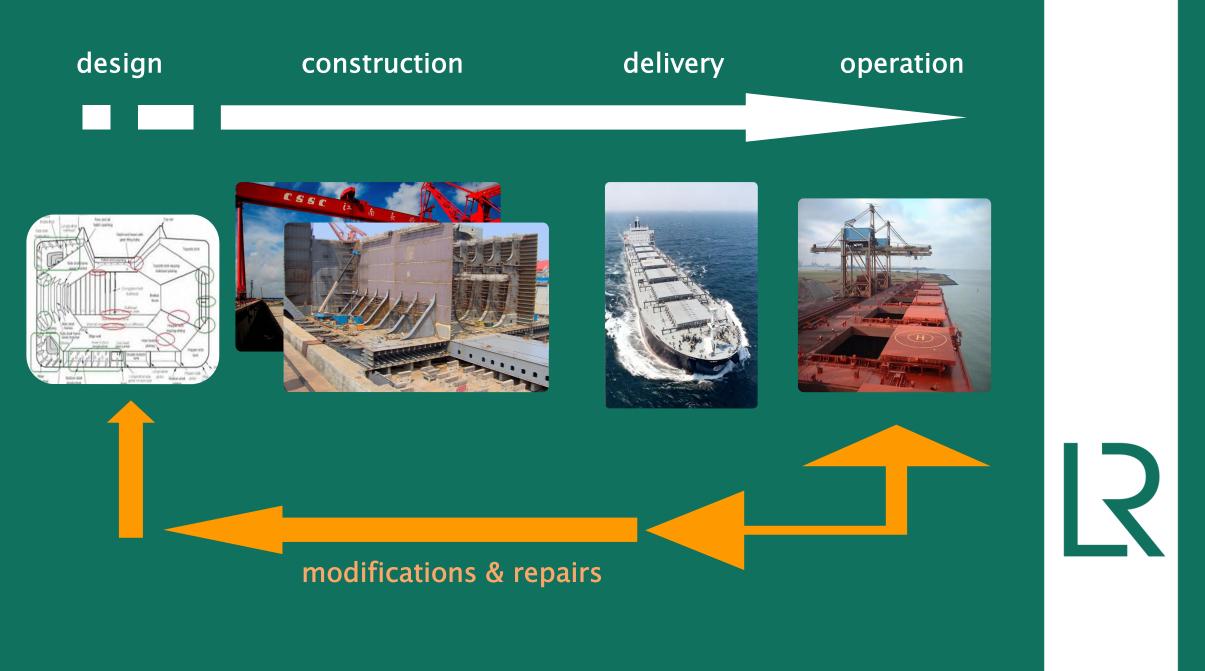

# R

RULES AND REGULATIONS FOR THE CONSTRUCTION AND CLASSIFICATION OF STEEL SHIPS 1974

European Maritime Safety Agency

Find out more about maritime performance services.

Contact us.