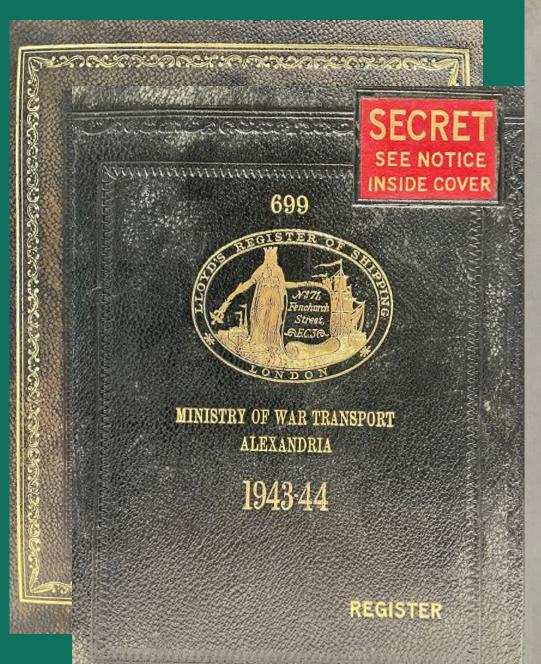

#### Lloyd's Register of Shipping.

#### SECRET.

THE INFORMATION CONTAINED IN THIS REGISTER AND ITS SUPPLEMENTS IS ISSUED UNDER THE PROVISIONS OF THE OFFICIAL SECRETS ACTS AND/OR THEIR EQUIVALENT OVERSEAS. ANY FAILURE ADEQUATELY TO SAFEGUARD THE INFORMATION CONTAINED THEREIN WILL RENDER THE SUBSCRIBER LIABLE TO THE PENALTIES PROVIDED FOR BY THESE ACTS.

This Book is issued by Lloyd's Register of Shipping with the consent of His Britannic Majesty's Government.

This copy of the Register Book is supplied for the sole use of the Subscriber to whom it is issued, and who is to ensure that access to the information contained therein or in any of its Supplements shall only be allowed to specially authorised members of the staff.

> THE BOOK AND ITS SUPPLEMENTS ARE INVARIABLY TO BE KEPT LOCKED UP IN THE SAFEST PLACE AVAILABLE WHEN NOT IN USE. EVERY EFFORT MUST BE TAKEN TO PREVENT THEM FALLING INTO THE HANDS OF ENEMY AGENTS.

N.B.—It is essential that a receipt be returned for this volume and for each Supplement, as received.

LOSS OF THIS REGISTER OR OF ANY SUPPLEMENTS MUST BE REPORTED AT ONCE TO LLOYD'S REGISTER OF SHIPPING AND TO THE NEAREST BRITISH NAVAL AUTHORITY OR BRITISH CONSUL.